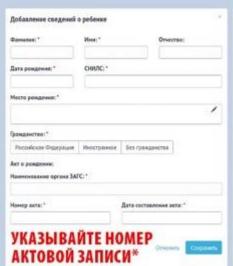

## Данные о рождении ребенка

В пункте «Данные о рождении ребёнка» указываем номер актовой записи

\* НЕ УКАЗЫВАЙТЕ НОМЕР СВИДЕТЕЛЬСТВА О РОЖДЕНИИ, ПАСПОРТ МАТЕРИ И Т.Д.