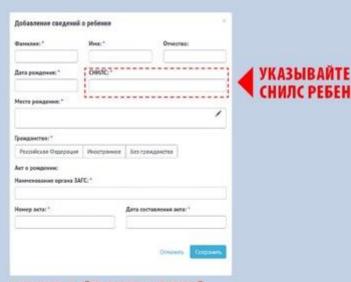

# Данные о рождении ребенка

Опечатки при заполнении полей не допустимы! Перед отправкой заявления внимательно проверьте все данные!

**\* НЕ УКАЗЫВАЙТЕ СНИЛС РОДИТЕЛЕЙ** 

#важнознать

### Важно!

- Написание ФИО в заявлении должно в точности совпадать с написанием ФИО в СНИЛС, в том числе буквы «Ё/Е» и «И/Й»
- Удалите лишние пробелы в начале и в конце при введении номера в поле «СНИЛС»