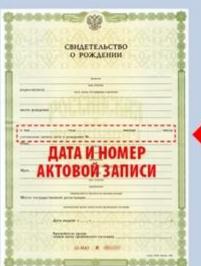

## Данные о рождении ребенка

В пункте «Данные о рождении ребёнка» указываем номер актовой записи

\* НЕ УКАЗЫВАЙТЕ НОМЕР СВИДЕТЕЛЬСТВА О РОЖДЕНИИ, ПАСПОРТ МАТЕРИ И Т.Д.