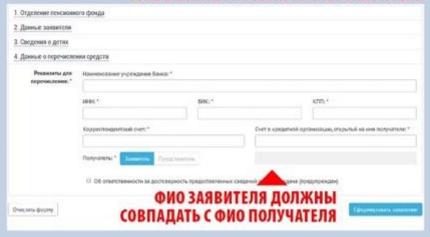

#### . Данные о перечислении средств

Будьте внимательны! В поле «Счёт в кредитной организации» указывайте расчетный счёт заявителя, а не номер банковской карты

#### УКАЗЫВАЙТЕ РАСЧЕТНЫЙ СЧЁТ ЗАЯВИТЕЛЯ

| 1. Отделение печсиолного фонда<br>2. Даминие заявителя<br>3. Сведения о детко<br>4. Даминие о перечислении оредств |                                  |  |  |
|--------------------------------------------------------------------------------------------------------------------|----------------------------------|--|--|
| 3. Сведения о детия                                                                                                |                                  |  |  |
|                                                                                                                    |                                  |  |  |
| в. Данные о перечислении средств                                                                                   |                                  |  |  |
|                                                                                                                    |                                  |  |  |
| Реконситы для Наиминование учреждения Банка: "                                                                     | Наиминование учреждение Банка: " |  |  |
| перечиления: ДВАДЦАТІ                                                                                              | 3HAKOB                           |  |  |
| MAK., MIC., KLIE                                                                                                   |                                  |  |  |
|                                                                                                                    |                                  |  |  |
| Корреспоиднетовай счет." Счет в кредитиля организм                                                                 | ам, опорытый на ини получатели:  |  |  |
|                                                                                                                    |                                  |  |  |
| Honystems* Issues Francisco                                                                                        |                                  |  |  |
| III Об ответственности за достсверность предоставленных сведений предупреждена (поедупре                           | sched.                           |  |  |

\* ДЛЯ ПОЛУЧЕНИЯ СВЕДЕНИЙ О НОМЕРЕ РАСЧЕТНОГО СЧЁТА, ОБРАТИТЕСЬ В БАНК, ВЫПУСТИВШИЙ ДАННУЮ КАРТУ

#важнознать

В пункте «Данные о перечислении средств» фамилия получателя должна совпадать с фамилией заявителя